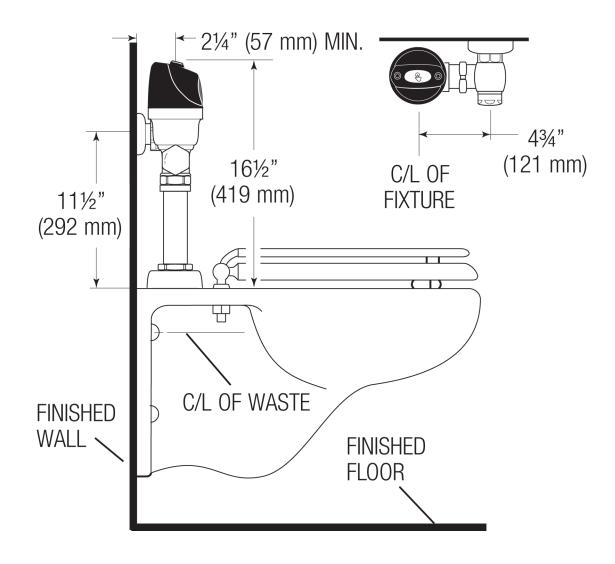

# **ROUGH-IN**

Sloan 10500 Seymour Ave, Franklin Park, IL 60131 Phone: 800.982.5839 • Fax: 800.447.8329 • sloan.com